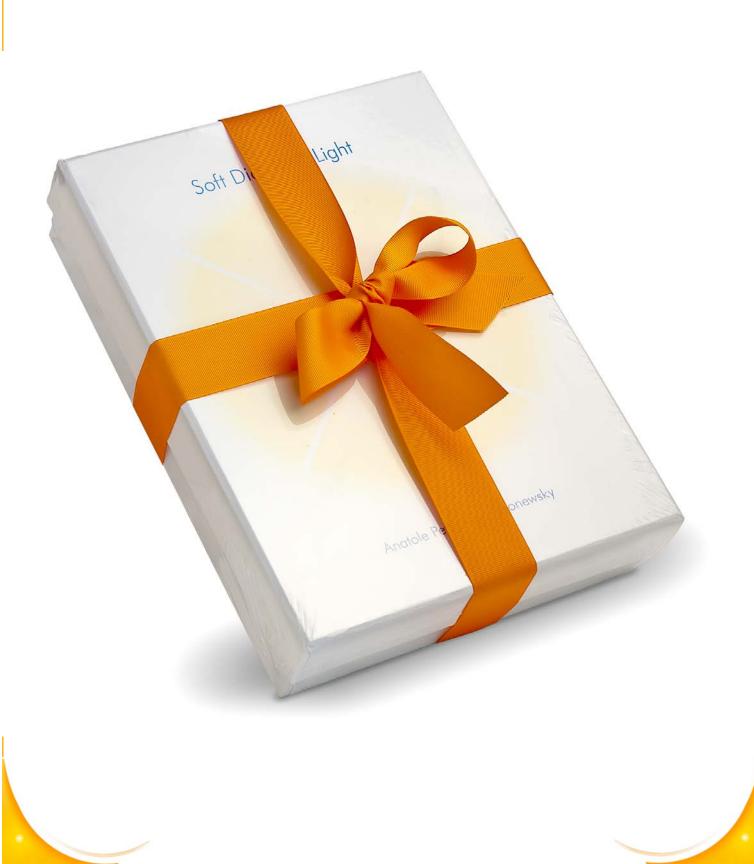

#### What is Soft Diamond Light?

Soft Diamond Light is a timeless piece and a truly one-of-a-kind artwork production.

The package includes: the hardback book: 'Soft Diamond Light, Only love matters', 312pp, full colour; Music CD: 'Only love matters: music for Soft Diamond Light' (15 tracks/62:16); CD booklet: Power of sacred music, 16pp; Music CD insert: info on musicians, 4pp; Beautiful presentation box: Elegant full-colour 'clamshell' box, velvet lining, diamond and lotus Illustration in holographic gold foil.

#### CLAMSHELL BOX: Soft Diamond Light

- Soft Diamond Light; Overall dimensions: 280mm x 200mm x 54m;
- **Printing:** Full colour, plus 'gloss' lamination.
- Diamond and lotus illustration foiled with holographic gold foil: 'Kurz SB Reflex 385'.
- Inside tray: covered in blue velvet.

The Soft Diamond Light package is meticulously crafted with attention to detail. It is individually wrapped in yellow tissue paper and placed in a customized, elegant protective shipping box with color graphics. Each box set is adorned with an orange fabric ribbon tied in a bow. Furthermore, before shipping, each package is placed in a meditation room where it absorbs the sacred vibes of ancient mantras and receives blessings from spiritual masters.