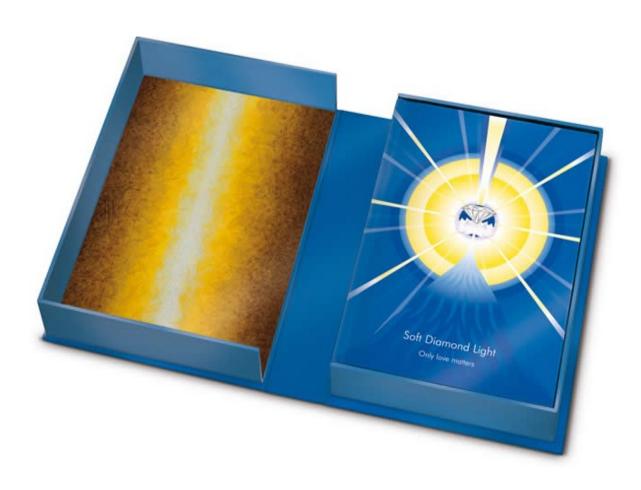

#### What is Soft Diamond Light?

Soft Diamond Light is a timeless piece and a truly one-of-a-kind artwork production.

The package includes: the hardback book: 'Soft Diamond Light, Only love matters', 312pp, full colour; Music CD: 'Only love matters: music for Soft Diamond Light' (15 tracks/62:16); CD booklet: Power of sacred music, 16pp; Music CD insert: info on musicians, 4pp; Beautiful presentation box: Elegant full-colour 'clamshell' box, velvet lining, diamond and lotus Illustration in holographic gold foil.

#### Image of Soft Diamond Light

The Soft Diamond Light image was inspired from a powerful meditation experience on the 9 April 1992 while Anatole was living in an ashram. The image represents the extraordinary power of your inner Self, and along with the music for Soft Diamond Light (described below) holds the vibratory energy of your inner Self. This occurs as you become more attuned and absorbed to the fullness of the present.

### Matter of Light I by Mardi Mylrea

(Oil on canvas, 112x180cm), 2007.

The pigments used are gold, titanium white, cadmium yellow, Vandyke brown, sienna and raw umber, and blue oil paints of different makes.

(Used on Inside Cover of Soft Diamond Light Artwork Production.)

A timeless artwork production.

The original painting was purchased by Anatole at a charity art auction for PRASAD Australia Limited. He immediately knew it was destined to be part of the overall project.