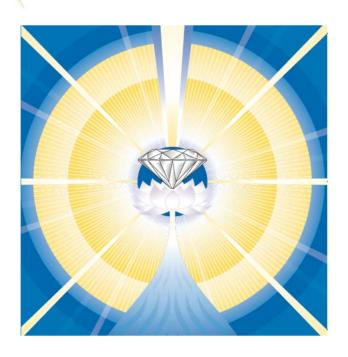

#### Image of Soft Diamond Light

The Soft Diamond Light image was inspired from a powerful meditation experience on the 9 April 1992 while Anatole was living in an ashram. The image represents the extraordinary power of your inner Self, and along with the music for Soft Diamond Light (described below) holds the vibratory energy of your inner Self. This occurs as you become more attuned and absorbed to the fullness of the present.

Soft Diamond Light is a concept that refers to the energy of our inner Self, our spiritual essence. It encompasses an image, a book, and music that were created to express this essence. The inspiration for the Soft Diamond Light image came from a powerful meditation experience in 1992 while living in an ashram. This image then became the catalyst for the creation of the book titled "Soft Diamond Light, Only love matters."