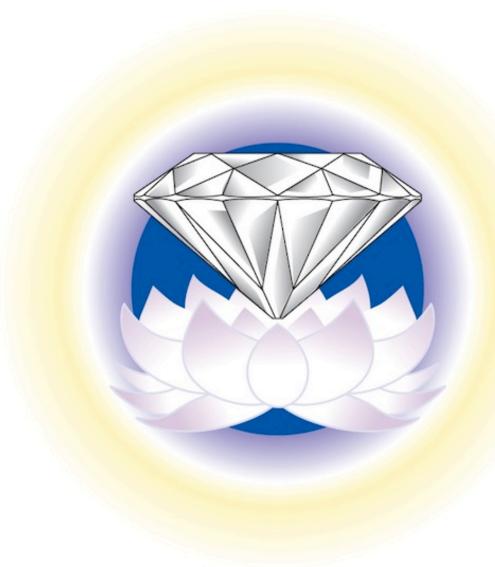

#### Image of Soft Diamond Light

The Soft Diamond Light image was inspired from a powerful meditation experience on the 9 April 1992 while Anatole was living in an ashram. The image represents the extraordinary power of your inner Self, and along with the music for Soft Diamond Light (described below) holds the vibratory energy of your inner Self. This occurs as you become more attuned and absorbed to the fullness of the present.

Soft Diamond Light is a concept that refers to the energy of our inner Self, our spiritual essence. It encompasses an image, a book, and music that were created to express this essence. The inspiration for the Soft Diamond Light image came from a powerful meditation experience in 1992 while living in an ashram. This image then became the catalyst for the creation of the book titled "Soft Diamond Light, Only love matters."

#### Soft Diamond Light Visual Imagery (AI)

How does Soft Diamond Light combine visual imagery, music, and the invocation of Vajrasattva's power?

The artwork of Soft Diamond Light holds deep symbolism and carries profound meaning.

**Visual Imagery:** The artwork of Soft Diamond Light itself is visually captivating and carries deep symbolism. The image of Soft Diamond Light invokes the radiance of the Deva of Soft Diamond Light, which represents the spiritual luminosity and transformative power. The visual imagery is carefully designed to evoke a sense of beauty, harmony, and spiritual resonance.