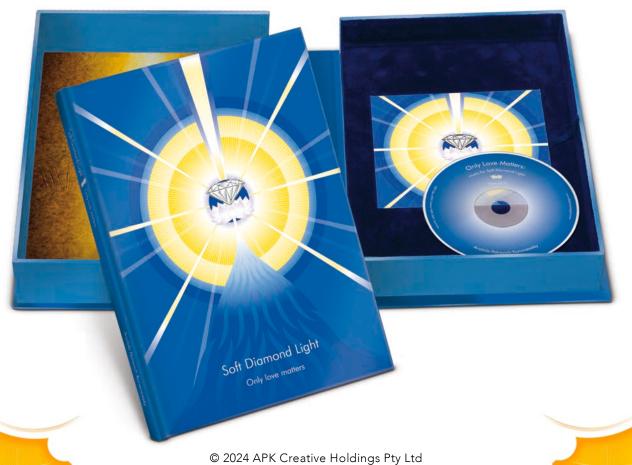

#### What is Soft Diamond Light?

Soft Diamond Light is a timeless piece and a truly one-of-a-kind artwork production.

The package includes: the hardback book: 'Soft Diamond Light, Only love matters', 312pp, full colour; Music CD: 'Only love matters: music for Soft Diamond Light' (15 tracks/62:16); CD booklet: Power of sacred music, 16pp; Music CD insert: info on musicians, 4pp; Beautiful presentation box: Elegant full-colour 'clamshell' box, velvet lining, diamond and lotus Illustration in holographic gold foil.

#### **Book of Soft Diamond Light**

The Soft Diamond Light image subsequently became the catalyst for the creation of the book, "Soft Diamond Light, Only love matters". The key principles of creative manifestation are introduced in the book. The book seeks to provide some different pathways, and to open some new doorways for examining the true purpose of our lives in a different light.

#### 'Only love matters: music for Soft Diamond Light'

The spiritually-charged music for Soft Diamond Light is the CD called: 'Only love matters'. It is essentially based on one melody - from a song originally composed by Anatole on the 4 January 1993 for his spiritual teacher - and comprises thirteen moves, one song and a reprise of rich healing energy.

#### HARDBACK BOOK: Soft Diamond Light, Only love matters.

- High quality hardcover; Format: 250mm (h) x 176mm (w) x 25mm (spine);
- Hard-cover: 120gsm Stardream 'crystal' stock; Text: 312pp, 135gsm Era Silk);
- **Printing:** Full-colour throughout, plus satin varnish.
- Endpapers: 140gsm wood free paper.
- Binding: Section sewn; Round back spine;
- Head and tail bands: Yellow #139.
- Book-marker: 6mm satin.

#### ALBUM PACKAGE: Only love matters: music for Soft Diamond Light

- Folder: 140mm x 125mm; Stock: 285gsm Stardream; Printing: Full colour;
- Album Booklet: 12pp, 120mm x 120mm; 135 gsm Stardream; Full colour plus satin varnish;
- Album Bio Insert: 2pp, 120mm x 120mm; Stock: 200gsm Stardream;
- Printing: Full colour, plus satin varnish
- Album: Stereo 62:16, 15 tracks, composed of thirteen moves, one song and a reprise.