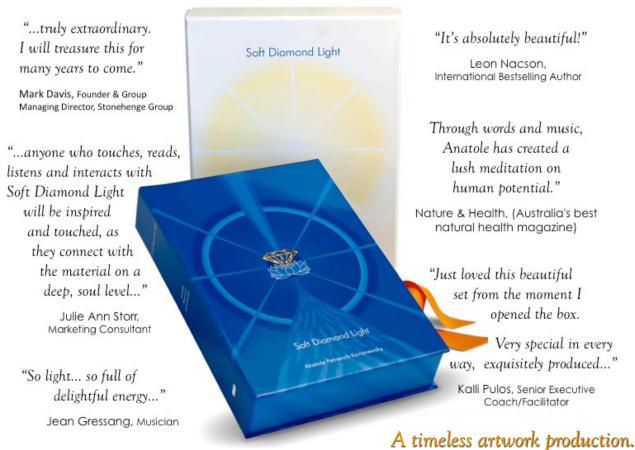

#### What is Soft Diamond Light?

Soft Diamond Light is a timeless piece and a truly one-of-a-kind artwork production.

The package includes: the hardback book: 'Soft Diamond Light, Only love matters', 312pp, full colour; Music CD: 'Only love matters: music for Soft Diamond Light' (15 tracks/62:16); CD booklet: Power of sacred music, 16pp; Music CD insert: info on musicians, 4pp; Beautiful presentation box: Elegant full-colour 'clamshell' box, velvet lining, diamond and lotus Illustration in holographic gold foil.

#### CLAMSHELL BOX: Soft Diamond Light

- Soft Diamond Light; Overall dimensions: 280mm x 200mm x 54m;
- **Printing:** Full colour, plus 'gloss' lamination.
- Diamond and lotus illustration foiled with holographic gold foil: 'Kurz SB Reflex 385'.
- Inside tray: covered in blue velvet.

#### HARDBACK BOOK: Soft Diamond Light, Only love matters.

- High quality hardcover; Format: 250mm (h) x 176mm (w) x 25mm (spine);
- Hard-cover: 120gsm Stardream 'crystal' stock; Text: 312pp, 135gsm Era Silk);
- **Printing:** Full-colour throughout, plus satin varnish.
- Endpapers: 140gsm wood free paper.
- Binding: Section sewn; Round back spine;
- Head and tail bands: Yellow #139.
- Book-marker: 6mm satin.

#### ALBUM PACKAGE: Only love matters: music for Soft Diamond Light

- Folder: 140mm x 125mm; Stock: 285gsm Stardream; Printing: Full colour;
- Album Booklet: 12pp, 120mm x 120mm; 135 gsm Stardream; Full colour plus satin varnish;
- Album Bio Insert: 2pp, 120mm x 120mm; Stock: 200gsm Stardream;
- Printing: Full colour, plus satin varnish
- Album: Stereo 62:16, 15 tracks, composed of thirteen moves, one song and a reprise.