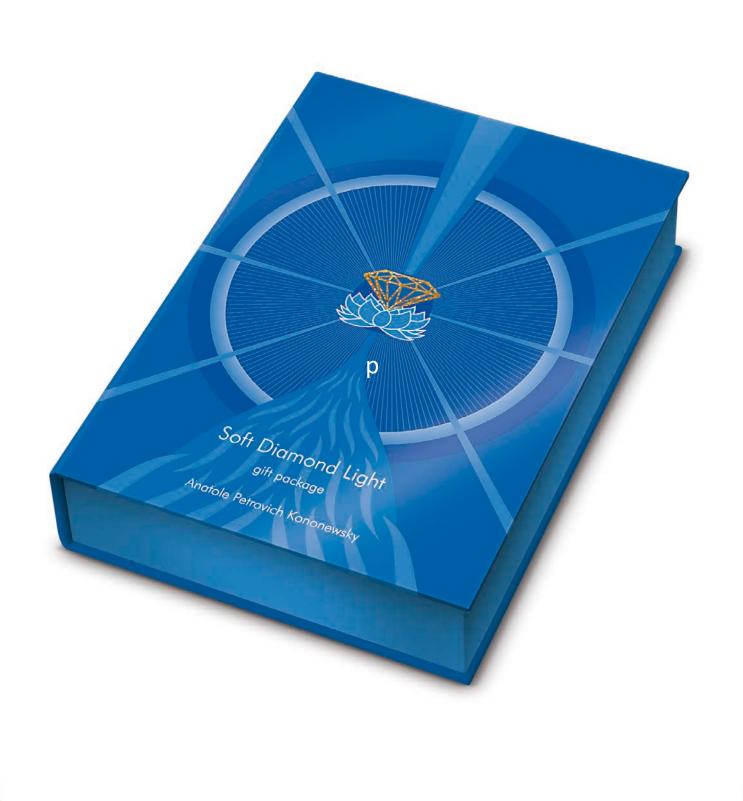

#### What is Soft Diamond Light?

Soft Diamond Light is a timeless piece and a truly one-of-a-kind artwork production.

The package includes: the hardback book: 'Soft Diamond Light, Only love matters', 312pp, full colour; Music CD: 'Only love matters: music for Soft Diamond Light' (15 tracks/62:16); CD booklet: Power of sacred music, 16pp; Music CD insert: info on musicians, 4pp; Beautiful presentation box: Elegant full-colour 'clamshell' box, velvet lining, diamond and lotus Illustration in holographic gold foil.

#### CLAMSHELL BOX: Soft Diamond Light

- Soft Diamond Light; Overall dimensions: 280mm x 200mm x 54m;
- **Printing:** Full colour, plus 'gloss' lamination.
- Diamond and lotus illustration foiled with holographic gold foil: 'Kurz SB Reflex 385'.
- Inside tray: covered in blue velvet.