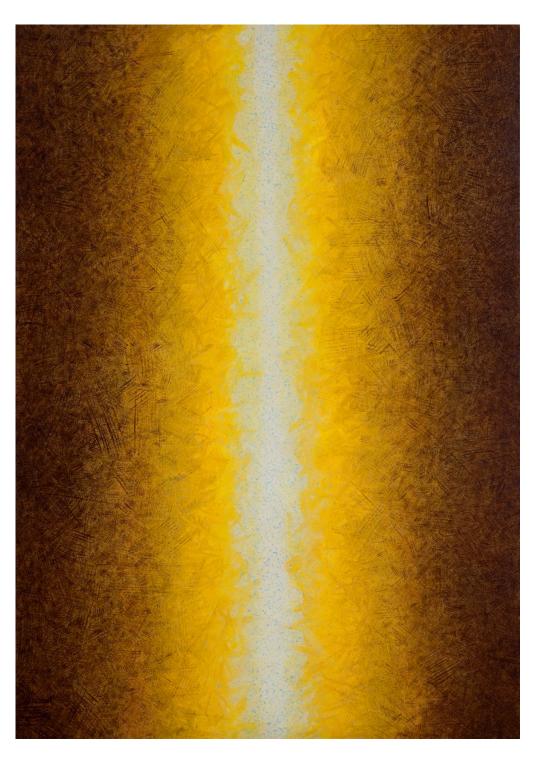

### Matter of Light I by Mardi Mylrea

(Oil on canvas, 112x180cm), 2007.

The pigments used are gold, titanium white, cadmium yellow, Vandyke brown, sienna and raw umber, and blue oil paints of different makes.

(Used on Inside Cover of Soft Diamond Light Artwork Production.)

A timeless artwork production.

The original painting was purchased by Anatole at a charity art auction for PRASAD Australia Limited. He immediately knew it was destined to be part of the overall project.