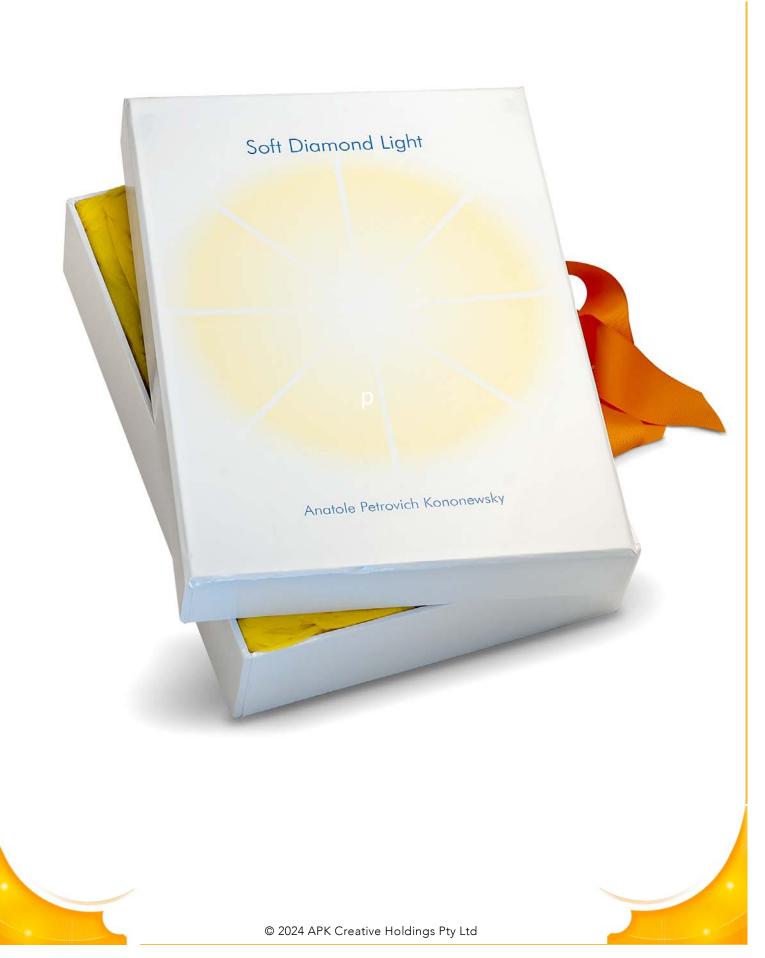

#### What is Soft Diamond Light?

Soft Diamond Light is a timeless piece and a truly one-of-a-kind artwork production.

The package includes: the hardback book: 'Soft Diamond Light, Only love matters', 312pp, full colour; Music CD: 'Only love matters: music for Soft Diamond Light' (15 tracks/62:16); CD booklet: Power of sacred music, 16pp; Music CD insert: info on musicians, 4pp; Beautiful presentation box: Elegant full-colour 'clamshell' box, velvet lining, diamond and lotus Illustration in holographic gold foil.

#### CLAMSHELL BOX: Soft Diamond Light

- Soft Diamond Light; Overall dimensions: 280mm x 200mm x 54m;
- **Printing:** Full colour, plus 'gloss' lamination.
- Diamond and lotus illustration foiled with holographic gold foil: 'Kurz SB Reflex 385'.
- Inside tray: covered in blue velvet.

The Soft Diamond Light package is meticulously crafted with attention to detail. It is individually wrapped in yellow tissue paper and placed in a customized, elegant protective shipping box with color graphics. Each box set is adorned with an orange fabric ribbon tied in a bow. Furthermore, before shipping, each package is placed in a meditation room where it absorbs the sacred vibes of ancient mantras and receives blessings from spiritual masters.