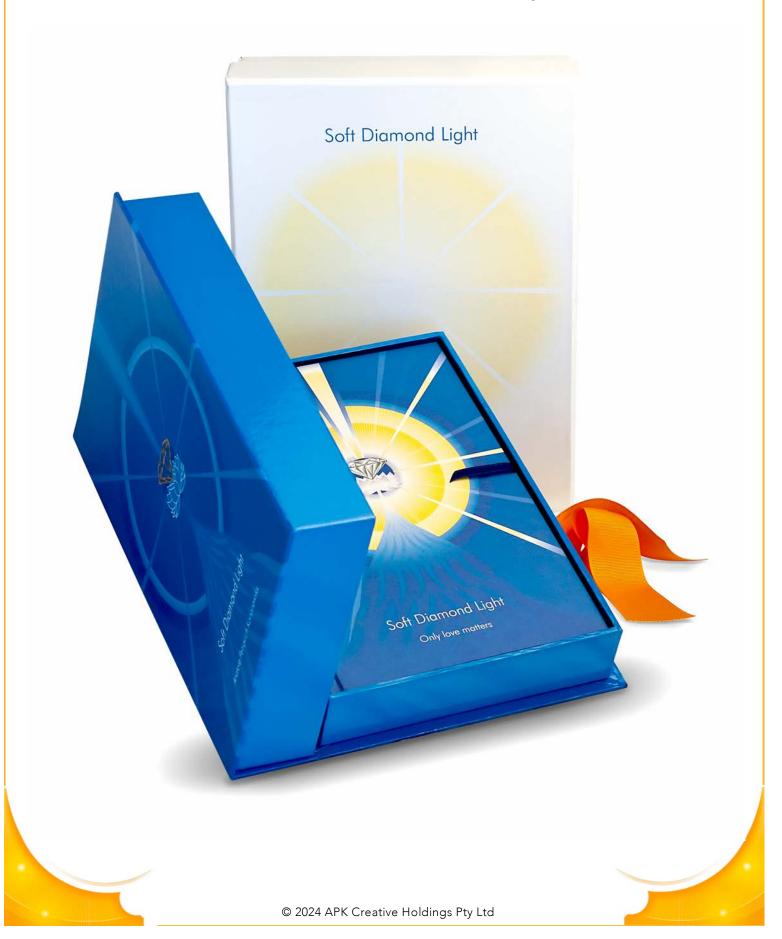

#### What is Soft Diamond Light?

Soft Diamond Light is a timeless piece and a truly one-of-a-kind artwork production.

The package includes: the hardback book: 'Soft Diamond Light, Only love matters', 312pp, full colour; Music CD: 'Only love matters: music for Soft Diamond Light' (15 tracks/62:16); CD booklet: Power of sacred music, 16pp; Music CD insert: info on musicians, 4pp; Beautiful presentation box: Elegant full-colour 'clamshell' box, velvet lining, diamond and lotus Illustration in holographic gold foil.

#### CLAMSHELL BOX: Soft Diamond Light

- Soft Diamond Light; Overall dimensions: 280mm x 200mm x 54m;
- **Printing:** Full colour, plus 'gloss' lamination.
- Diamond and lotus illustration foiled with holographic gold foil: 'Kurz SB Reflex 385'.
- Inside tray: covered in blue velvet.