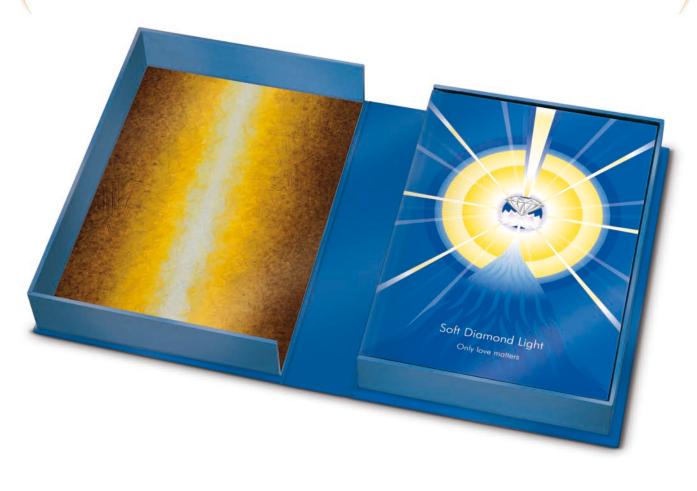

#### What is Soft Diamond Light?

Soft Diamond Light is a timeless piece and a truly one-of-a-kind artwork production.

The package includes: the hardback book: 'Soft Diamond Light, Only love matters', 312pp, full colour; Music CD: 'Only love matters: music for Soft Diamond Light' (15 tracks/62:16); CD booklet: Power of sacred music, 16pp; Music CD insert: info on musicians, 4pp; Beautiful presentation box: Elegant full-colour 'clamshell' box, velvet lining, diamond and lotus Illustration in holographic gold foil.

#### CLAMSHELL BOX: Soft Diamond Light

- Soft Diamond Light; Overall dimensions: 280mm x 200mm x 54m;
- **Printing:** Full colour, plus 'gloss' lamination.
- Diamond and lotus illustration foiled with holographic gold foil: 'Kurz SB Reflex 385'.
- Inside tray: covered in blue velvet.