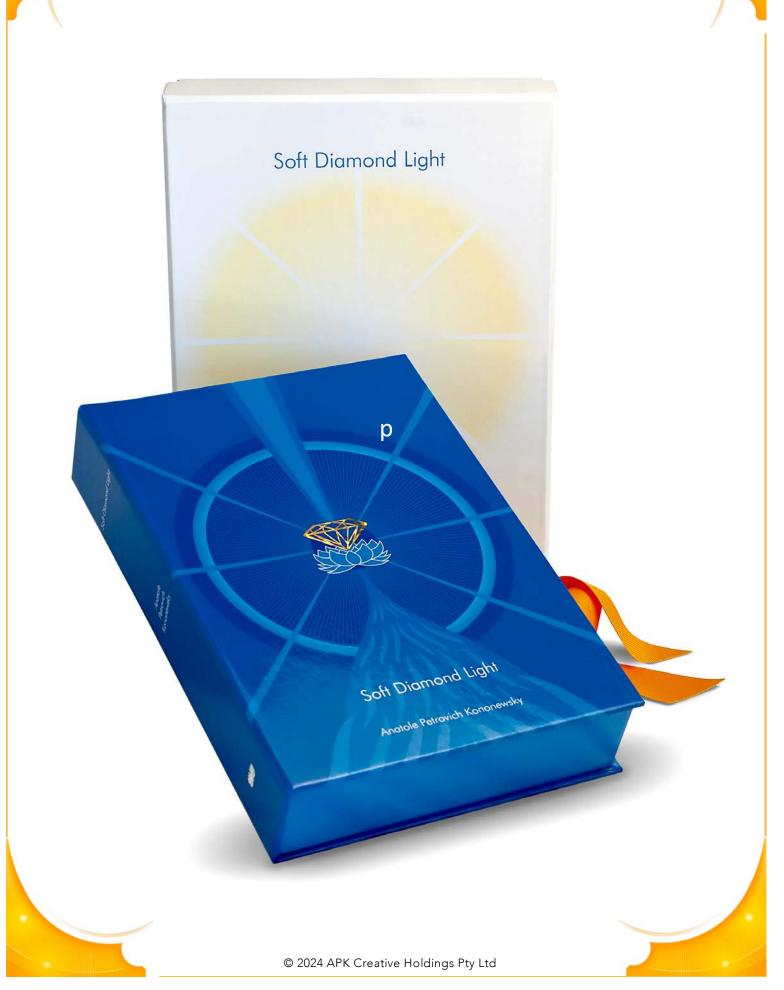

#### What is Soft Diamond Light?

Soft Diamond Light is a timeless piece and a truly one-of-a-kind artwork production.

The package includes: the hardback book: 'Soft Diamond Light, Only love matters', 312pp, full colour; Music CD: 'Only love matters: music for Soft Diamond Light' (15 tracks/62:16); CD booklet: Power of sacred music, 16pp; Music CD insert: info on musicians, 4pp; Beautiful presentation box: Elegant full-colour 'clamshell' box, velvet lining, diamond and lotus Illustration in holographic gold foil.

#### CLAMSHELL BOX: Soft Diamond Light

- Soft Diamond Light; Overall dimensions: 280mm x 200mm x 54m;
- **Printing:** Full colour, plus 'gloss' lamination.
- Diamond and lotus illustration foiled with holographic gold foil: 'Kurz SB Reflex 385'.
- Inside tray: covered in blue velvet.

#### HARDBACK BOOK: Soft Diamond Light, Only love matters.

- High quality hardcover; Format: 250mm (h) x 176mm (w) x 25mm (spine);
- Hard-cover: 120gsm Stardream 'crystal' stock; Text: 312pp, 135gsm Era Silk);
- **Printing:** Full-colour throughout, plus satin varnish.
- Endpapers: 140gsm wood free paper.
- Binding: Section sewn; Round back spine;
- Head and tail bands: Yellow #139.
- Book-marker: 6mm satin.