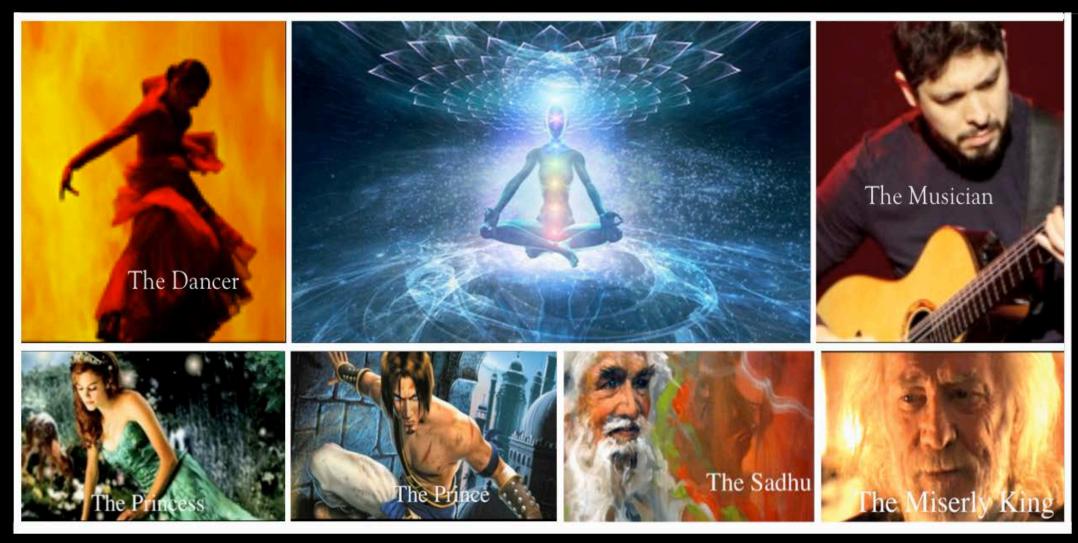

nd uplifting love story.

A production synopsis has been developed incorporating the guitar compositions; songs and instrumental pieces created at different times over the last 40 years.

It also incorporates the remarkable inner wonders of metaphysics.



















## An Overview Overview

"Inner stillness is the greatest source of creative power in the universe."

Anatole Kononewsky

This is based on ancient esoteric teachings, science and wisdom, using reincarnation as a vehicle for the main characters to move through time and space as this universal beautiful story unfolds.

The aim is to create an inspiring, uplifting & entertaining production.

The musical also features the special song, Heart of Australia .



© 2025 APK Creative Holdings Pty Ltd











## The Characters



(Images used for indicative, creative purposes only.)









## The Production Lyange Production

**Experience** the beautiful musical compositions and uplifting songs.

**Be enchanted** as a sublime, poignant story unfolds about the inner lives of a musician and dancer on there inner and outer journeys of awakening and enlightenment.

**Follow their journey** to different times and places, culminating with a performance in a majestic palace of a miserly King, Prince, Princess and Sage living in this distant Kingdom.













## The Production Lyange Logical Line Production



























"I left the musical preview uplifted and in a beautiful, deeply connected state. I also loved all the music, and was drawn to want to singalong loudly!"

Kalli Pulos, Senior Executive